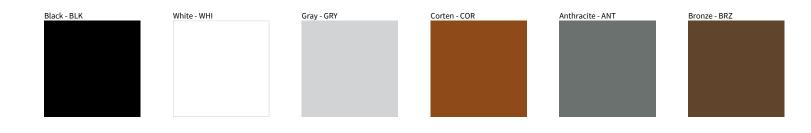

## SPRING MINI SURFACE COLOR FINISH CHART

| PROJECT  |  |
|----------|--|
| ТҮРЕ     |  |
| NOTES    |  |
| QUANTITY |  |
| DATE     |  |

**Digital:** Not all screens are calibrated the same, and therefore, colors will appear differently between screens.

Physical: When texture is involved, there will be variations in color, character and tone within a product series and between product families.

Availble for International specifications by adding 'INT' at the end of the existing Model #. For assistance on 'custom' specifications, contact zteam@zaneen.com.